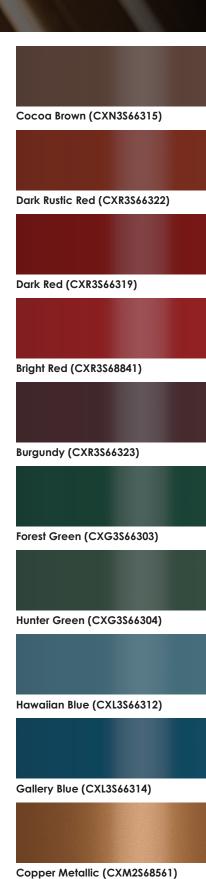

## CERAM-A-STAR® 1050 SELECT **SILICONE MODIFIED POLYESTER (SMP) COIL COATING SYSTEM**

CERAM-A-STAR® 1050 SMP System is formulated to deliver superior color stability, chalk and fade resistance, and gloss retention. Designed exclusively for the metal construction industry, CERAM-A-STAR®'s excellent scratch and abrasion resistance provides surface protection during transit, handling, and fabrication. The combination of durability, toughness, flexibility and color retention makes CERAM-A-STAR® 1050 an excellent choice for residential, agricultural, and commercial applications.

Flack Global Metals is proud to offer CERAM-A-STAR® 1050 SELECT an optimized color palette offering the added protection of a Limited Lifetime Transferable Warranty\* supported with AkzoNobel's No Coastal Setbacks program.